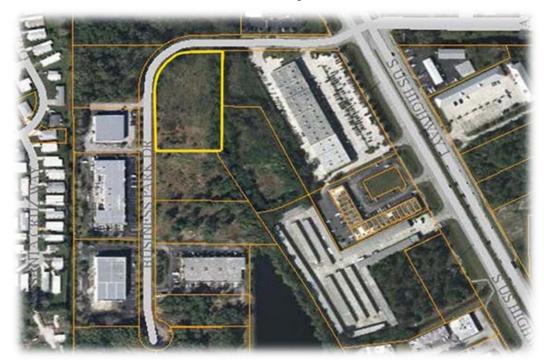

## 1.98+/- ACRE INDUSTRIAL LOT PORT ST. LUCIE, FLORIDA

LOCATION: Business Park Drive, Port St Lucie, FL 34952

- SIZE: 1.98+/- Acres (Lot 13)
- ZONING: PNRD, Planned Non-Residential Development
- LAND USE: IND, Industrial
- UTILITIES: Water available (Port St. Lucie Utilities)
- TAXES: \$3,605.50
- PRICE: \$237,184.00

## Rare Vacant Industrial Lot located in St. Lucie Business Park just off South US Highway #1

The above information has been obtained from sources we consider reliable, but we do not guarantee it; submitted subject to errors, prior sale, withdrawal or change in price or terms and conditions without notice.